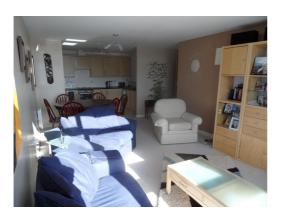

# LIVING ROOM: 19' 3'' x 11' 8'' (5.87m x 3.56m)

Large double glazed front aspect windows and two electric wall mounted heaters. Open plan to-: