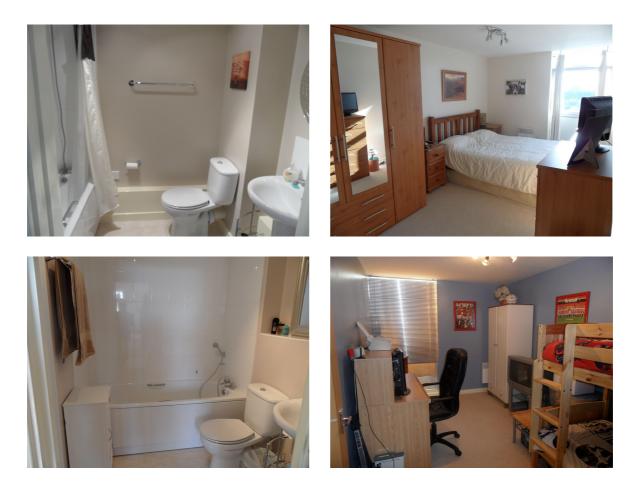

## **BATHROOM:**

Extractor fan and Dimplex electric towel rail. Suite comprising of low level w.c, pedestal wash hand basin with mixer tap and tiled splashback and panel enclosed bath with mixer tap and shower attachment. Part tiled surround.

# BEDROOM ONE: 15' 9'' x 8' 8''

# <u>(4.8m x 2.64m)</u>

Double glazed front aspect window and electric wall mounted heater. T.V.point and telephone point.

### **ENSUITE BATHROOM:**

Suite comprising of low level w.c, pedestal wash hand basin with mixer tap and tiled splashback and panel enclosed bath with mixer tap, shower attachment and tiled surround. Fully tiled shower cubicle with built in power shower and folding shower screen. Towel rail.

### BEDROOM TWO: 14' 7'' x 8' 8'' (4.44m x 2.64m)

Double glazed front aspect window and electric wall mounted heater.