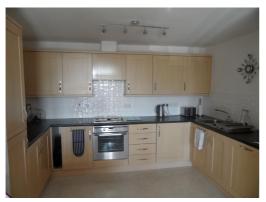

## <u>KITCHEN: 11' 7'' x 7' 5'' (3.53m x</u> <u>2.26m)</u>

Worksurfaces with stainless steel 1 1/2 bowl sink unit with mixer tap. Range of eye and base level units. Fitted electric stainless steel oven and hob (AEG) with extractor fan above. Integrated fridge freezer and integrated AEG washing machine. Integrated Electrolux dishwasher. Part tiled walls.